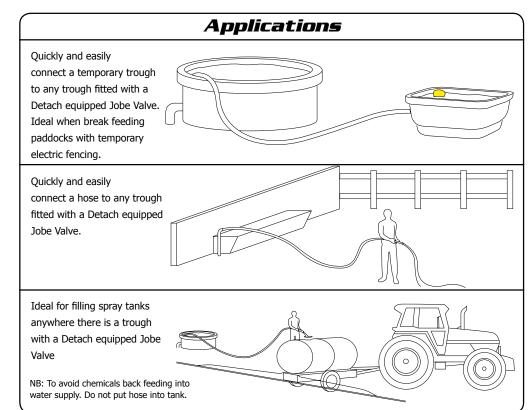

## Features

- Gives access to water system without the need for tools.
- Robust non corrosive construction.
- Suitable for use with Megaflow Detach and Topaz Detach trough valves
- Has 3/4" pipe thread to connect any fitting required.

## Megaflow

|                                                                     | 2. | <b>3.</b> | 4.                               |                                         |
|---------------------------------------------------------------------|----|-----------|----------------------------------|-----------------------------------------|
| Remove TOPAZ or<br>MEGAFLOW Valve by rotating<br>45° anticlockwise. |    |           | Screw pipe fitting onto connect. | Connect hose to 3/4" thread on connect. |
| Topaz                                                               |    |           |                                  |                                         |
|                                                                     | 2. | 3.        | 4.                               | 5.                                      |