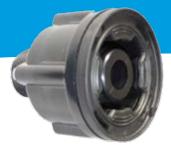

## Description

Quick coupling for use with Jobe valves equipped with DETACH Valve Seal Access System.

## Features

- Gives access to water system without the need for tools.
- Robust non corrosive construction.
- Suitable for use with Megaflow Detach and Topaz Detach trough valves
- Has 3/4" pipe thread to connect any fitting required.