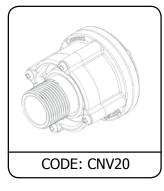

## Description

Quick coupling for use with Jobe valves equipped with DETACH Valve Seal Access System.

## Features

- Gives access to water system without the need for tools.
- Robust non corrosive construction.
- Suitable for use with Megaflow Detach and Topaz Detach trough valves
- Has 3/4" pipe thread to connect any fitting required.