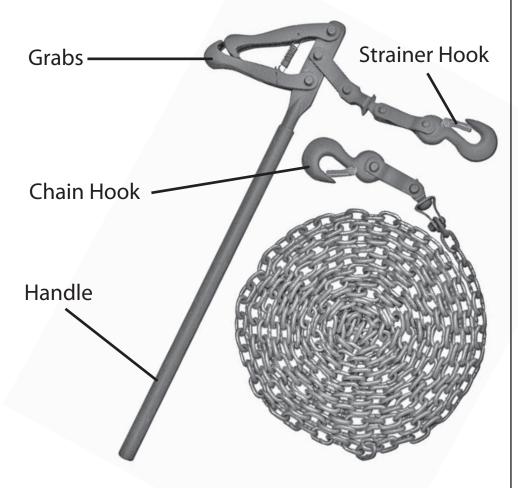

## **Straining**

- Attach strainer hook to one clamp and chain hook on opposite clamp.
- 2) Insert chain into strainer grab.
- **3)** Operate handle until desired tension is reached.

## Removing the Strainer

- 1) Apply pressure on handle to release lead grab. Lift the lead grab while reducing pressure on handle and guide the grab to previous link.
- 2) Support the chain behind the grabs. Ensure chain does not twist during release.