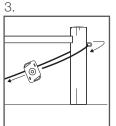

## INSTALLATION

#### TIPS

- Tension using a tensioning tool
- Use hex key supplied to lock both channels simultaneously
- Unlock and re-tension without releasing the load

PI-DYNAMIC-F-ENG