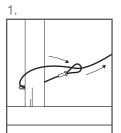

## INSTALLATION

#### TIPS

- Tension using a tensioning tool
- Use hex key supplied to lock both channels simultaneously
- Unlock and re-tension without releasing the load

PI-DYNAMIC-F-ENG