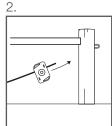

## INSTALLATION

#### TIPS

- Tension using a tensioning tool
- Use hex key supplied to lock both channels simultaneously
- Unlock and re-tension without releasing the load

PI-DYNAMIC-F-ENG