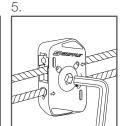

### FEATURES / BENEFITS

- High load performance for safety and security
- Join and tension in one
- Integral lock; one action locks the wire in both channels simultaneously
- High grade ceramic roller for corrosion resistance
- Available in ready to use kits (DPAK) for a fast and secure bracing solution

#### TIPS

- Tension using a tensioning tool
- Use hex key supplied to lock both channels simultaneously
- Unlock and re-tension without releasing the load

PI-DYNAMIC-F-ENG