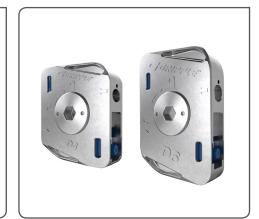

# Dynamic (Fencing)

The Gripple Dynamic Range of fasteners and tensioners is ideal for high load anchoring and structural bracing.

### FEATURES / BENEFITS

- High load performance for safety and security
- Join and tension in one
- Integral lock; one action locks the wire in both channels simultaneously
- High grade ceramic roller for corrosion resistance
- Available in ready to use kits (DPAK) for a fast and secure bracing solution

### **SPECIFICATION**

| Туре      | Wire Diameter | Maximum Working Load |
|-----------|---------------|----------------------|
| Dynamic 4 | 4 mm          | 750 kg               |
|           | 4.75 mm       | 1,000 kg             |
| Dynamic 6 | 6 mm          | 1,750 kg             |