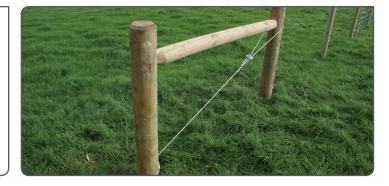

# Dynamic (Fencing)

The Gripple Dynamic Range of fasteners and tensioners is ideal for high load anchoring and structural bracing.

## INSTALLATION