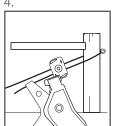

## INSTALLATION

#### TIPS

- Tension using a tensioning tool
- Use hex key supplied to lock both channels simultaneously
- Unlock and re-tension without releasing the load

PI-DYNAMIC-F-ENG