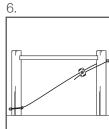

## INSTALLATION

#### TIPS

- Tension using a tensioning tool
- Use hex key supplied to lock both channels simultaneously
- Unlock and re-tension without releasing the load

PI-DYNAMIC-F-ENG