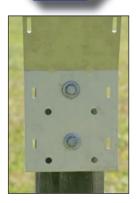

#### Step 4:

Once panel is secured, attach a solar charge controller (MSC5LVD) to the bracket with zip ties (included) using the four small holes.