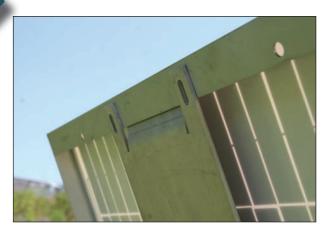

### Step 2:

Once bracket is secured to the post, slide panel into the top of the bracket. This will safely hold the panel in place while self-tapping screws are attached.

## Step 3:

Center the panel and then secure it to the bracket with four self-tapping screws (included) as circled. Use the slots on the bracket to determine screw placement.