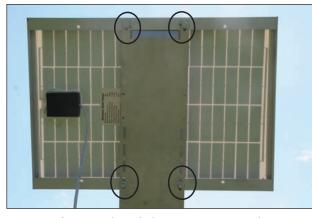

## Step 3:

Center the panel and then secure it to the bracket with four self-tapping screws (included) as circled. Use the slots on the bracket to determine screw placement.