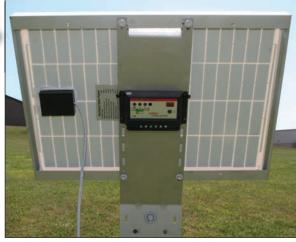

# 10-20 Watt Solar Panel Mounting Bracket

**Mounting Instructions** 

#### Step 4:

Once panel is secured, attach a solar charge controller (MSC5LVD) to the bracket with zip ties (included) using the four small holes.