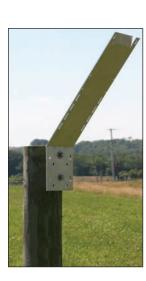

# Step 1:

Attach bracket to wood post with two 3/8" x 4" lag screws (included). **Note:** Additional holes on base of bracket allow mounting on pipe, t-post, etc. using either hose clamps or 2 1/8" U-bolts (not included).