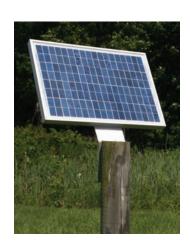

# 10-20 Watt Solar Panel Mounting Bracket

**Mounting Instructions** 



# Step 1:





Attach bracket to wood post with two 3/8" x 4" lag screws (included). **Note:** Additional holes on base of bracket allow mounting on pipe, t-post, etc. using either hose clamps or 2 1/8" U-bolts (not included).

### Step 2:



Once bracket is secured to the post, slide panel into the top of the bracket. This will safely hold the panel in place while self-tapping screws are attached.

## Step 3:



Center the panel and then secure it to the bracket with four self-tapping screws (included) as circled. Use the slots on the bracket to determine screw placement.

#### Step 4:



Once panel is secured, attach a solar charge controller (MSC5LVD) to the bracket with zip ties (included) using the four small holes.